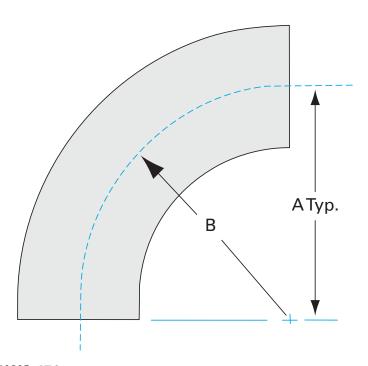

Similar Image

| Dimensions<br>(in inches) |        |
|---------------------------|--------|
| Dim A                     | 2.25"  |
| Dim B                     | 2.25"  |
| Dim C                     | 0.065" |

#### G-2WC-150

| Parameters        | Specifications                      |
|-------------------|-------------------------------------|
| Tube OD           | 1-1/2"                              |
| Elbow Type        | Radius 90 Degree                    |
| Material          | 304 stainless                       |
| Port Length       | 2.25"                               |
| Wall Thickness    | 0.065"                              |
| Finish            | Tumble                              |
| Vacuum Range      | 1 · 10 <sup>-13</sup> mbar to 1 bar |
| Temperature Range | -200 °C to 450 °C                   |
| Weight            | 0.3 lbs                             |