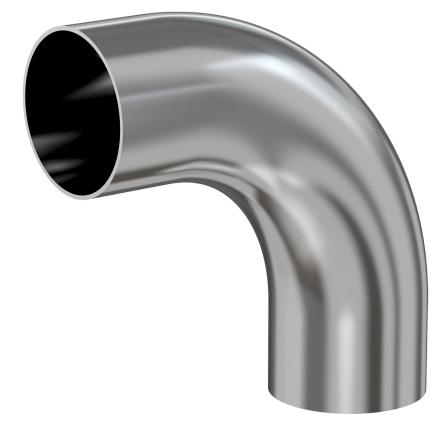

# Weld 90 degree radius elbow 1.5" OD 90 degree radius elbow, tumble finish

Part number: G-2WC-150

## Weld 90 degree radius elbow

#### 1.5" OD 90 degree radius elbow, tumble finish

- Use wled fittings and tubing to create unique pump line geometries
- Fittings with extended tangents ideal for orbital welders
- Contact us at 800-824-4166 to find out about Nor-Cal's custom weldment offerings

#### G-2WC-150

| Parameters        | Specifications                      |
|-------------------|-------------------------------------|
| Tube OD           | 1-1/2"                              |
| Elbow Type        | Radius 90 Degree                    |
| Material          | 304 stainless                       |
| Port Length       | 2.25"                               |
| Wall Thickness    | 0.065"                              |
| Finish            | Tumble                              |
| Vacuum Range      | 1 · 10 <sup>-13</sup> mbar to 1 bar |
| Temperature Range | -200 °C to 450 °C                   |
| Weight            | 0.3 lbs                             |